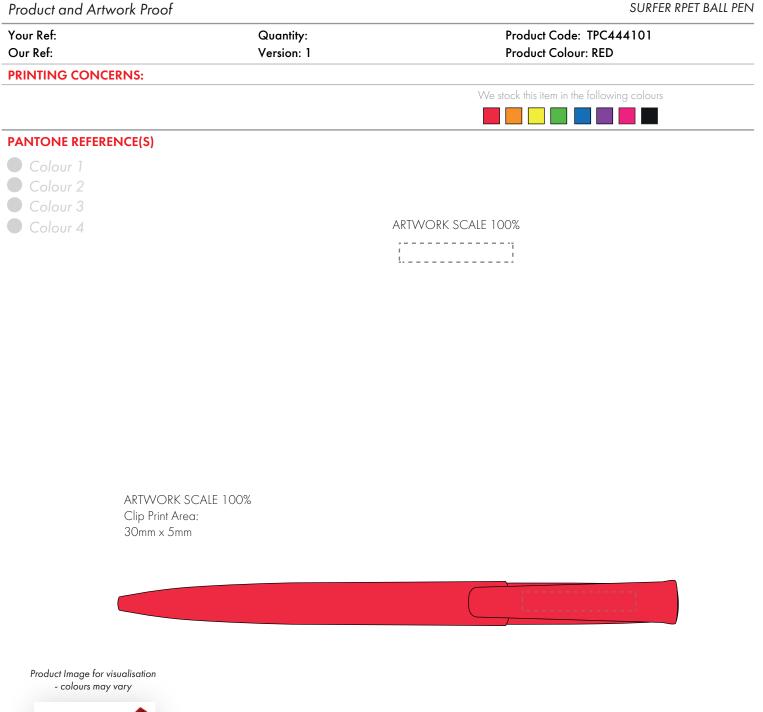

## The dashed line is to demonstrate print area and will not appear on your printed item